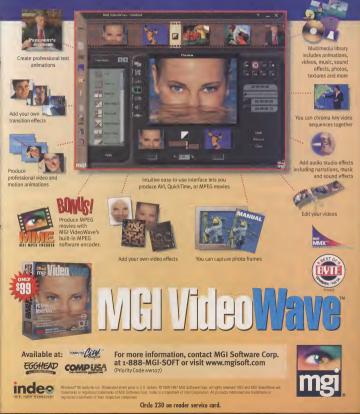

## Microsoft Office 97/now/

## you can **Create ins** to exotic, far-flung places,

©1997 Microsoft Corporation. All rights reserved. Microsoft and Where do you want to go today? are registered trademarks of Microsoft Corporation.

S 26 ndering about O4 sales results? Have you been gathering around wwell did we do in O4? If we'd been counting, we'd know ...

Insert Hyperlink

les Results

m here, to keep track of these things. So now you have to ask v u do, then make my day. Visit my sales report

# tant hyperlinks like the other side of the office.

PASALES REPORTAMATTE on Canada

Once upon a time on the Web, you could follow any research lead or nutty hobby to the four corners of the planet, link by link by link. And yet you couldn't link your own sales report to a spreadsheet. This state of affairs prompted us to build lots of Web capabilities into new Microsoft\* Office 97. Now it's ridiculously easy to insert hyperlinks into Office documents; just highlight your future link, click on the hyperlink button, browse to your link destination, and bingo. You've changed a passing reference into an actual link. Since you can publish fully functional Office work on your intranet, you and your colleagues can link to stuff that's actually useful-a spreadsheet that can be updated by a bunch of you simultaneously, for instance. You can also save Office files in HTML, the lingua france of the Web. Hey, you may even want to send a few of them on a nice long trip. To explore the possibilities further, check out-need we say it?-our Web site.